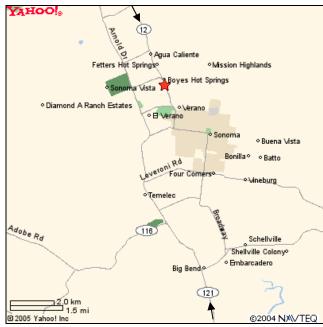

## Directions from San Francisco

Go north from the Golden Gate Bridge on Hwy 101 for about 20 miles. Take the Hwy 37 off ramp. Continue 6.9 miles to Infineon Raceway, turn left onto Hwy 121 (see map below). Drive 6.5 miles to a four-way intersection and flashing red light at the 76 station. Go straight ahead, and after 1.5 m. veer to right, DO NOT take Hwy 116 to left; continue straight along what is now Arnold Drive for 4.8 miles to Boyes Blvd; turn right then 0.9 mi along Boyes to Hwy 12. Turn right, go 300 yds to 18340 Sonoma Hwy, and right into parking lot just before Thailand Restaurant; please go to rear entrance of single story cream building. (There is an excellent coffee shop "The Barking Dog" 100 yds away opposite the Sonoma Mission Inn.)

## Directions from Sonoma Town Square

Come in on Highway 12 (aka Broadway) to the Town Square. At the stop sign go north (left) on Highway 12/West Napa Street. After approximately 2 miles, veer right at Bonanza Ford dealership continuing on Hwy 12. Go north another 2 miles or so. Look for Thailand Restaurant on left, turn left at 18340 Sonoma Hwy into parking lot just after Thailand Restaurant. Go to rear entrance of single story cream building. If you pass the Sonoma Mission Inn you've gone 300 yds too far.